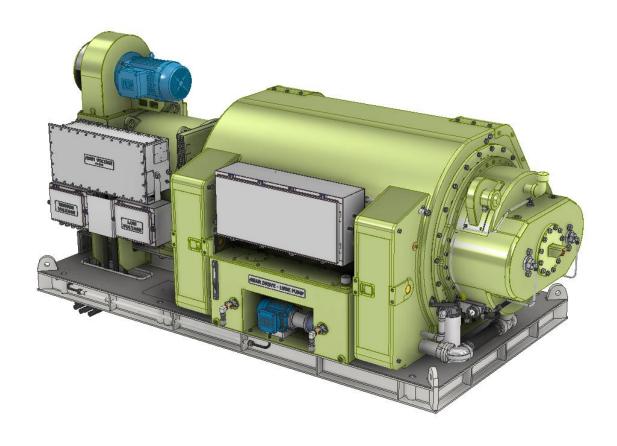

## RIGMASTER MACHINERY LTD.

Model: E80AC Inline Drawworks

## **SPECIFICATIONS**

Input Power 1,500 hp AC Motor Max Single Line Pull 80,000 lbs

Gearbox 2-Stage Internal Gear Box

Drilling Line Size 1-1/4"

Drawworks Sidewalls 1" Thick 50WT steel

Drum 24" x 47-3/4" Long (I/I of Wear plates)
Drum Wear Plates 3/4" Bolt-on abrasion resistant steel

## Layout







## STANDARD FEATURES

- Triple Braking System
  - o AC motor (Dynamic)
  - o Rotor brake (Static & Emergency)
  - o Band brakes (Static & Emergency)
    - Rigmaster Hydraulic Brake Actuators
    - Asbestos free brake blocks
- 2-Stage Internal Gearbox
  - o Designed for high input speeds and heavy forward/reverse shock loading
- All moving components are oil lubricated with a pressure fed, filtered system complete with heater, thermostat and cooler
- Rigmaster's intrinsically safe, maintenance free coupling
- Rigmaster's onboard brake control box and hydraulic system for the band brakes
- Specialty tools box
  - o Including all the tools
- Provisions for shaft encoders
  - o AC motor
  - o Drawworks drum
- Sandblasted, primed and painted with customer specified paint and color)
- Engi