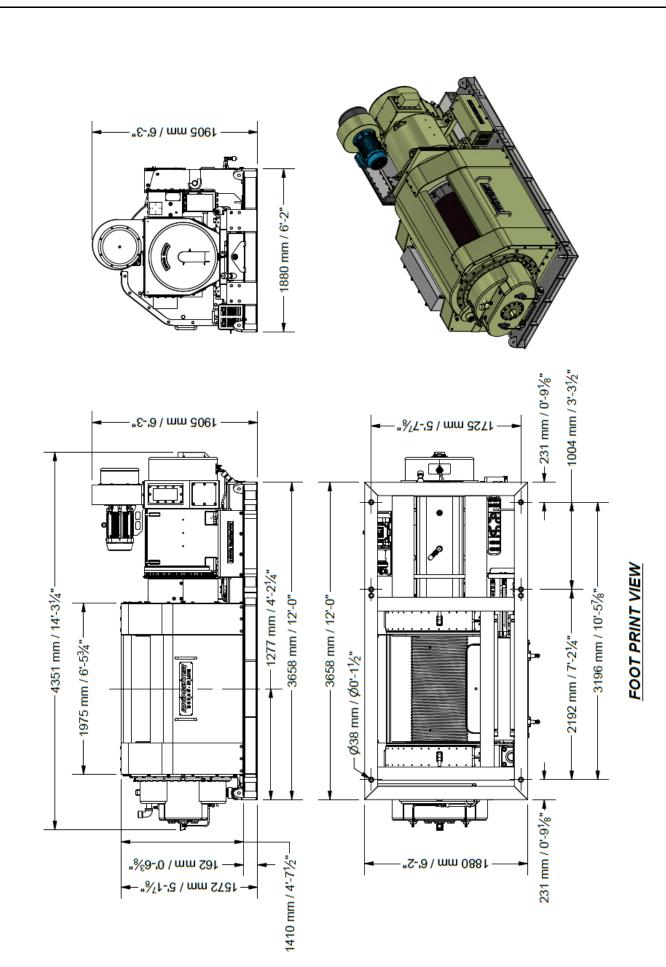

## RIGMASTER MACHINERY LTD.

Model: E80AC Inline Drawworks

## **SPECIFICATIONS**

Input Power 1,500 hp AC Motor Max Single Line Pull 80,000 lbs

Gearbox 2-Stage Internal Gear Box

Drilling Line Size 1-1/4"

Drawworks Sidewalls 1" Thick 50WT steel

Drum 24" x 47-3/4" Long (I/I of Wear plates)
Drum Wear Plates 3/4" Bolt-on abrasion resistant steel

## Layout







## STANDARD FEATURES

- Triple Braking System
  - o AC motor (Dynamic)
  - o Rotor brake (Static & Emergency)
  - o Band brakes (Static & Emergency)
    - Rigmaster Hydraulic Brake Actuators
    - Asbestos free brake blocks
- 2-Stage Internal Gearbox
  - o Designed for high input speeds and heavy forward/reverse shock loading
- All moving components are oil lubricated with a pressure fed, filtered system complete with heater, thermostat and cooler
- Rigmaster's intrinsically safe, maintenance free coupling
- Rigmaster's onboard brake control box and hydraulic system for the band brakes
- Specialty tools box
  - o Including all the tools
- Provisions for shaft encoders
  - o AC motor
  - o Drawworks drum
- Sandblasted, primed and painted with customer specified paint and color)
- Engineer