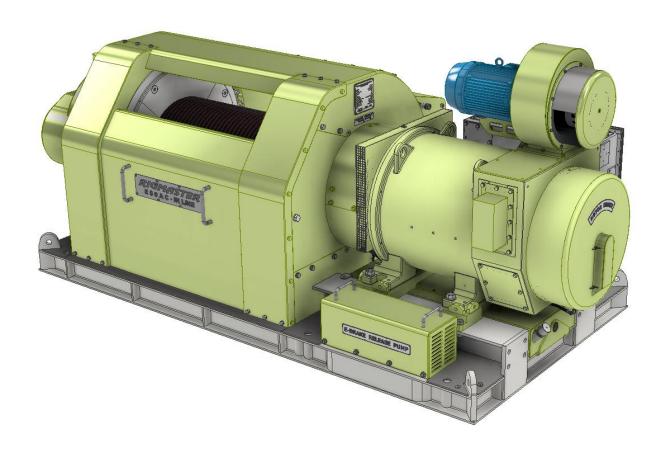

## RIGMASTER MACHINERY LTD.

Model: E80AC Inline Drawworks

## **SPECIFICATIONS**

Input Power 1,500 hp AC Motor Max Single Line Pull 80,000 lbs

Gearbox 2-Stage Internal Gear Box

Drilling Line Size 1-1/4"

Drawworks Sidewalls 1" Thick 50WT steel

Drum 24" x 47-3/4" Long (I/I of Wear plates)
Drum Wear Plates 3/4" Bolt-on abrasion resistant steel