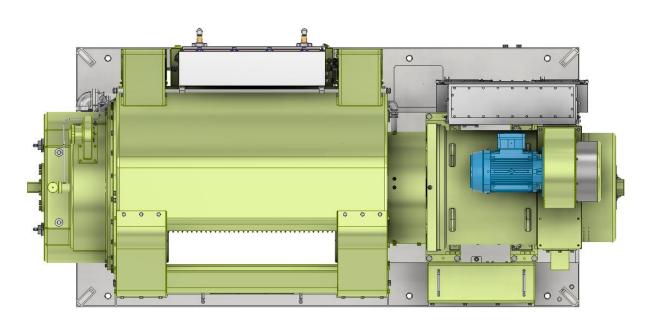

## RIGMASTER MACHINERY LTD.

Model: E80AC Inline Drawworks

## **SPECIFICATIONS**

Input Power 1,500 hp AC Motor Max Single Line Pull 80,000 lbs

Gearbox 2-Stage Internal Gear Box

Drilling Line Size 1-1/4"

Drawworks Sidewalls 1" Thick 50WT steel

Drum 24" x 47-3/4" Long (I/I of Wear plates)
Drum Wear Plates 3/4" Bolt-on abrasion resistant steel

## Layout







## STANDARD FEATURES

- Triple Braking System
  - o AC motor (Dynamic)
  - o Rotor brake (Static & Emergency)
  - o Band brakes (Static & Emergency)
    - Rigmaster Hydraulic Brake Actuators
    - Asbestos free brake blocks
- 2-Stage Internal Gearbox
  - o Designed for high input speeds and heavy forward/reverse shock loading
- All moving components are oil lubricated with a pressure fed, filtered system complete with heater, thermostat and cooler
- Rigmaster's intrinsically safe, maintenance free coupling
- Rigmaster's onboard brake control box and hydraulic system for the band brakes
- Specialty tools box
  - o Including all the tools
- Provisions for shaft encoders
  - o AC motor
  - o Drawworks drum
- Sandblasted, primed and painted with customer specified paint and color)
- Engine